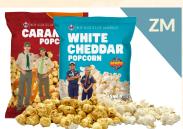

# Caramel + White Cheddar

\$40 | \$24 returned to scouting

Buttery caramel and white cheddar cheesy.

10oz / 5oz