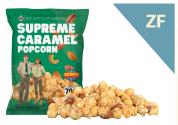

# Supreme Caramel with Almonds, Pecans & Cashews

\$35 | \$21 returned to scouting

Buttery sweet gourmet caramel corn with nuts.

18oz