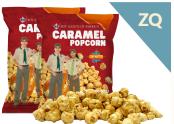

### Caramel Popcorn Two Pack

\$40 | \$24 returned to scouting

Mouthwatering taste of delicate, crispy gourmet caramel popcorn.

10oz each