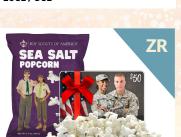

# \$50 Military Donation + Sea Salt Popcorn

\$65 | \$39 returned to scouting

Light & crispy with a hint of sea salt with a \$50 military donation.

3.7oz