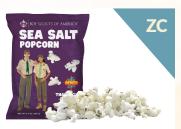

### Sea Salt Popcorn

\$30 | \$18 returned to scouting

Light & crispy with a hint of sea salt. 35 calories per cup.

3.7oz