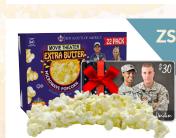

## Movie Theater Extra Butter + \$30 Military Donation

**\$75** | \$45 returned to scouting

EXTRA Buttery flavor just like the movie theaters.

22 pack