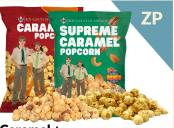

### Caramel + Supreme Caramel

**\$50** | \$30 returned to scouting

Buttery caramel popcorn two ways - with or without nuts.

10oz / 18oz

**Chocolate Drizzled** 

with chocolate drizzle.

\$35 | \$21 returned to scouting