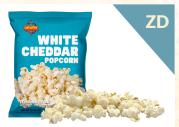

# White Cheddar Popcorn

\$30 | \$18 returned to scouting

Cheesy goodness of white cheddar on light, crispy popcorn.

5oz