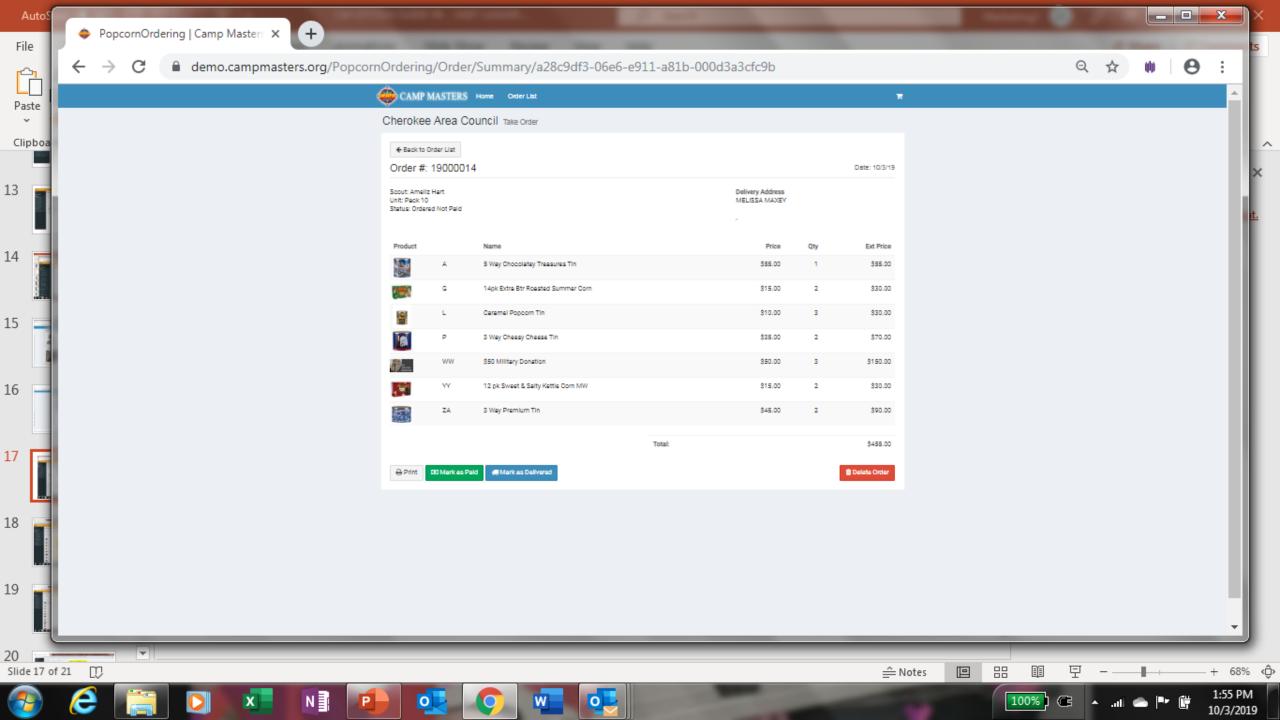

#### UNIT LEADER DASHBOARD/HOME PAGE BELOW.

FOR SCOUTS AND SCOUTING FAMILIES TO SELLONLINE AND ENTERING SCOUT TAKE ORDERS, REFERENCE

"CM SYSTEM GUIDE #5 - SCOUTS 2019"

BOTH GUIDES WILL BE AVAILABLE ON THE CAMP MASTERS WEBSITE - www.campmasters.org "HOW TO ORDER POPCORN"