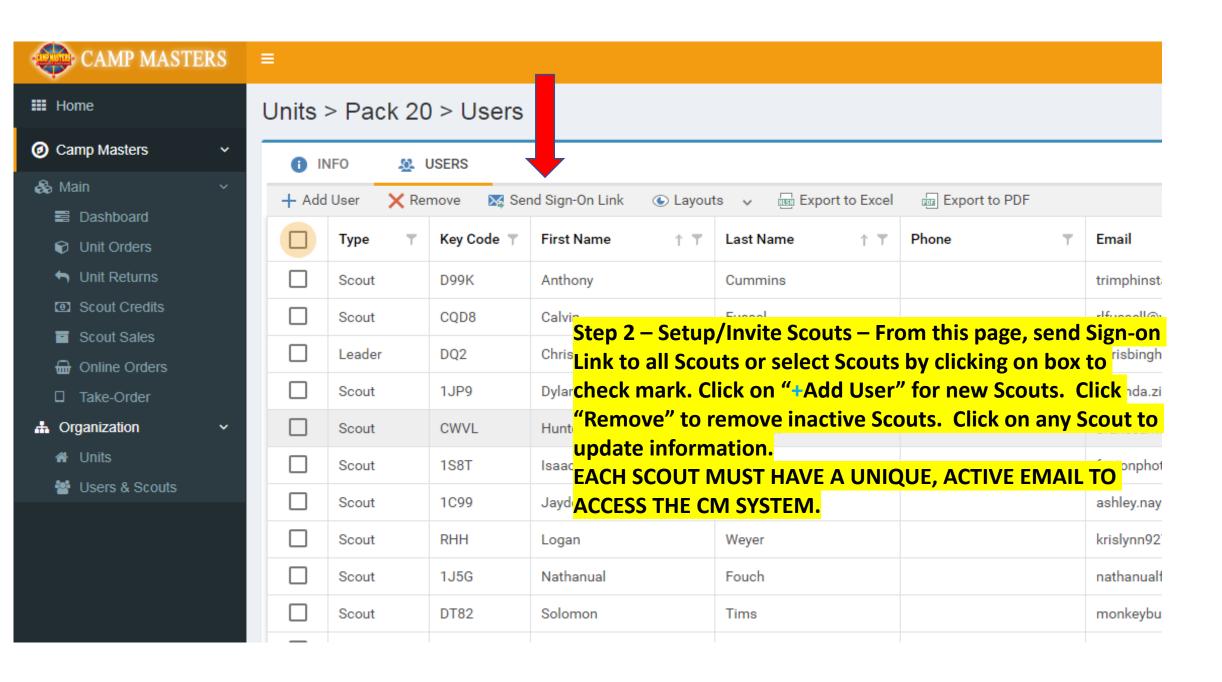

### ♣ Organization

- Councils

- Users & Scouts
- 📽 Setup

  - Drives

| Council: LaSalle Co | uncil 🗴 🔻 | District: Algonquia                             | n ▼ User Type:                                   | ▼ Hide Inactive:                                                                                                |  |
|---------------------|-----------|-------------------------------------------------|--------------------------------------------------|-----------------------------------------------------------------------------------------------------------------|--|
| Layouts  ✓          |           |                                                 |                                                  |                                                                                                                 |  |
| First Name          | Last Name | Email                                           |                                                  | Organizations                                                                                                   |  |
|                     |           |                                                 | T                                                |                                                                                                                 |  |
| Melissa             | Noble     | missyrnoble@gmail.com                           |                                                  | LaSalle Council   Algonquian   Troop GT 3247 (Unit Leader)                                                      |  |
| Matthew             | Guard     | Hotwheelntoys@aol.com                           |                                                  | LaSalle Council   Algonquian   Pack 222 (Unit Leader)                                                           |  |
| John                | Callan    | jcallan@roberthenrycorp.com                     |                                                  | LaSalle Council   Algonquian   Troop 111 (Unit Leader)                                                          |  |
| Cindi               | Clawson   | cclaws44@gmail.co Click on Import Scouts above. |                                                  | LaSalle Council   Algonquian   Pack 505 (Unit Leader)                                                           |  |
| Ashlynn             | Arnold    | arackley3.1@gmail.com                           |                                                  | LaSalle Council   Algonquian   Pack 109 (Unit Leader)                                                           |  |
| Kimberlee           | Bers      | br34kim@aol.com                                 | NOTE: Cooute must have a                         | LaSalle Council   Algonquian   Troop 173 (Unit Leader)                                                          |  |
| Dawn                | Roth      | theroths@jeffroth.net                           | NOTE: Scouts must have a UNIQUE email address to | LaSalle Council   Algonquian   Troop 584 (Unit Leader)                                                          |  |
| Thomas              | Hodges    | thodges@sbcsc.k12.in.us                         | access the system.                               | LaSalle Council   Algonquian   Pack 201 (Unit Leader)                                                           |  |
| Russell             | Adams     | chefrka@gmail.com                               | decess the system                                | LaSalle Council   Algonquian   Troop 325 (Unit Leader)                                                          |  |
| Ralph               | Robertson | robertsonralph2@gmail.com                       |                                                  | LaSalle Council   Algonquian   Pack 254 (Unit Leader)<br>LaSalle Council   Algonquian   Troop 247 (Unit Leader) |  |
| Elizabeth           | Brown     | iufamily2001@gmail.com                          |                                                  | LaSalle Council   Algonquian   Pack 453 (Unit Leader)                                                           |  |
| Alan                | Sellers   | asellers@clayfd.com                             |                                                  | LaSalle Council   Algonquian   Troop 444 (Unit Leader)                                                          |  |
| matt                | guard     | hotwheelsntoys@aol.com                          |                                                  | LaSalle Council   Algonquian   Crew 4031 (Unit Leader)                                                          |  |
| Holly               | Bailey    | Holly6601@yahoo.com                             |                                                  | LaSalle Council   Algonquian   Pack 522 (Unit Leader)                                                           |  |