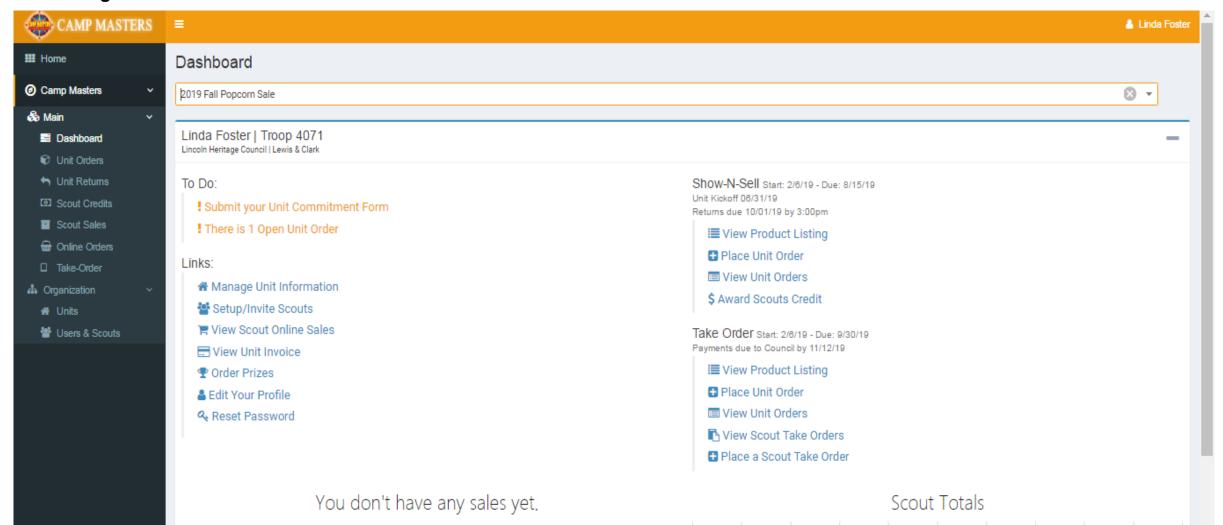

#### UNIT LEADER DASHBOARD/HOME PAGE BELOW.

FOR SCOUTS AND SCOUTING FAMILIES TO SELLONLINE AND ENTERING SCOUT TAKE ORDERS, REFERENCE

"CM SYSTEM GUIDE #5 - SCOUTS 2019"

BOTH GUIDES WILL BE AVAILABLE ON THE CAMP MASTERS WEBSITE - www.campmasters.org "HOW TO ORDER POPCORN"