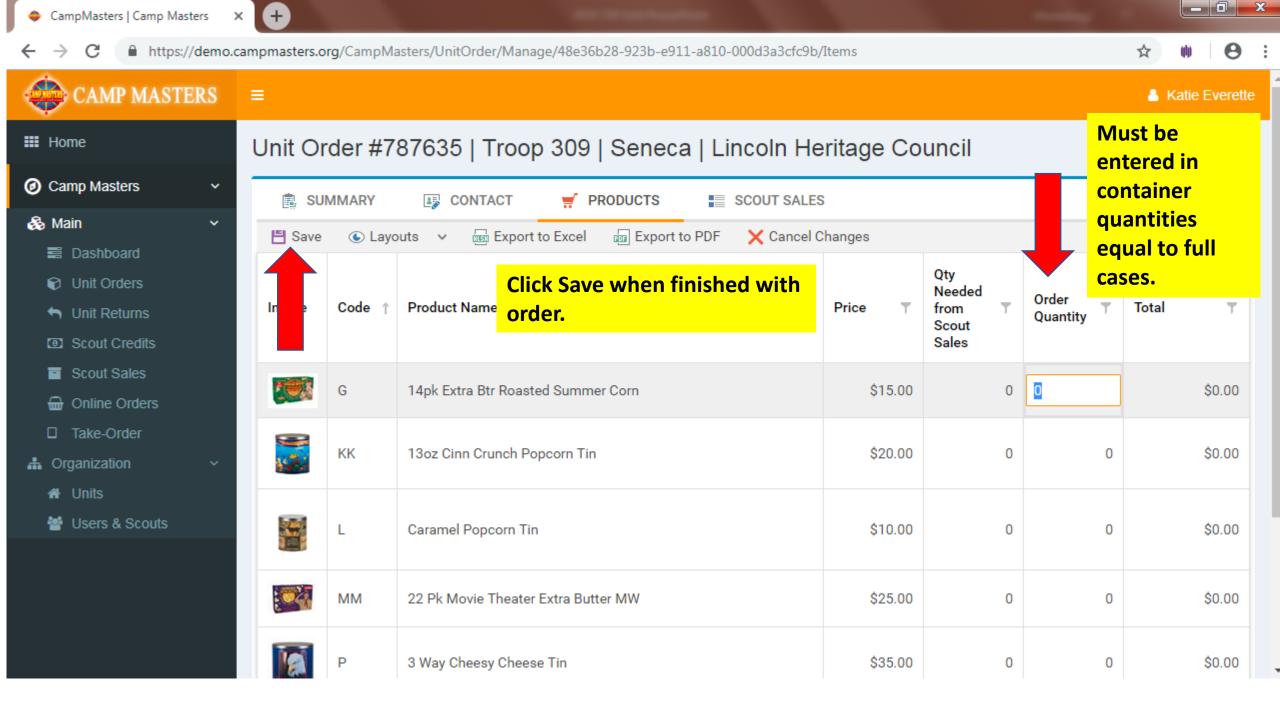

| LaSalle Council   Algonquian   Troop 444 (Unit Leader)                                                          |  |
| matt                | guard     | hotwheelsntoys@aol.com                          |                                                  | LaSalle Council   Algonquian   Crew 4031 (Unit Leader)                                                          |  |
| Holly               | Bailey    | Holly6601@yahoo.com                             |                                                  | LaSalle Council   Algonquian   Pack 522 (Unit Leader)                                                           |  |

















Chris Bingham



**Click "Place an Order"** on Sale Type to be entered

Make sure to click **CORRECT SALE TYPE!** 











Copyright © 2019 Camp Masters.

Version 18.2.4.3











@ PLACE ORDER









#### UNIT LEADER DASHBOARD/HOME PAGE BELOW.

FOR SCOUTS AND SCOUTING FAMILIES TO SELLONLINE AND ENTERING SCOUT TAKE ORDERS, REFERENCE

"CM SYSTEM GUIDE #5 - SCOUTS 2019"

BOTH GUIDES WILL BE AVAILABLE ON THE CAMP MASTERS WEBSITE - www.campmasters.org "HOW TO ORDER POPCORN"