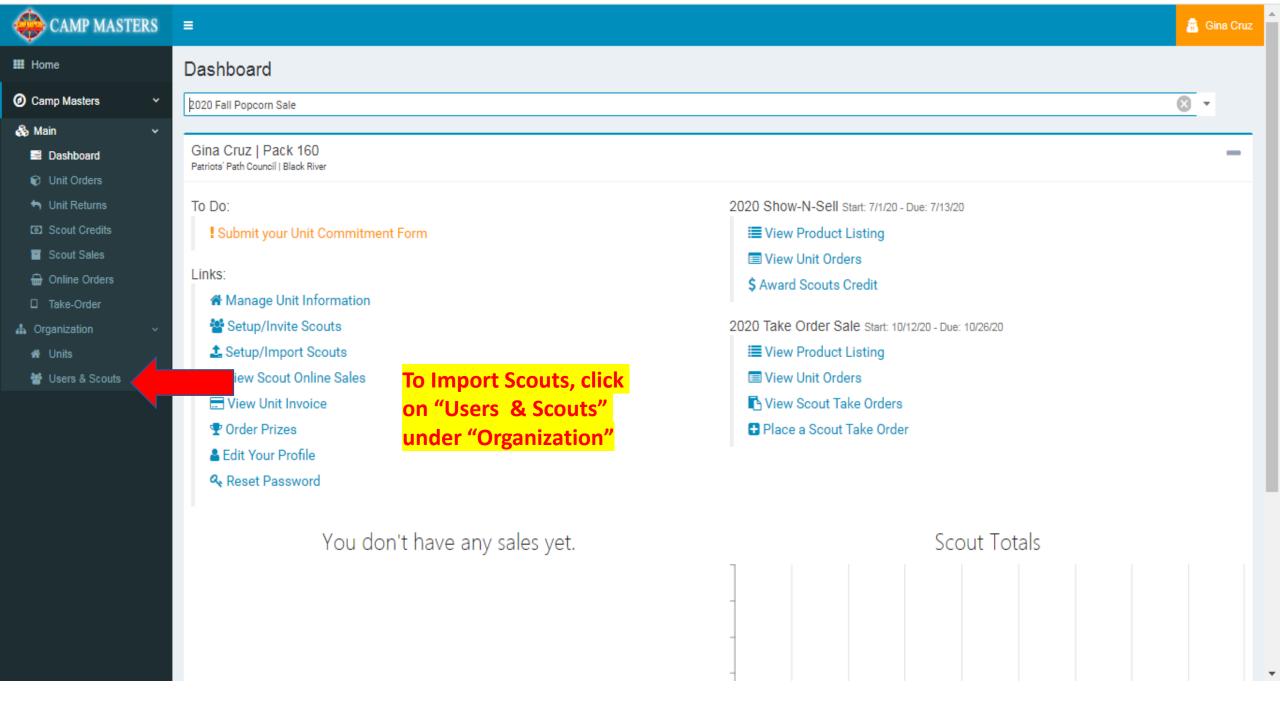

### ♣ Organization

- Councils

- Users & Scouts
- 📽 Setup

  - Drives

| Council: LaSalle Co | uncil 🗴 🔻 | District: Algonquia                             | n ▼ User Type:                                   | ▼ Hide Inactive:                                                                                                |  |
|---------------------|-----------|-------------------------------------------------|--------------------------------------------------|-----------------------------------------------------------------------------------------------------------------|--|
| Layouts  ✓          |           |                                                 |                                                  |                                                                                                                 |  |
| First Name          | Last Name | Email                                           |                                                  | Organizations                                                                                                   |  |
|                     |           |                                                 | T                                                |                                                                                                                 |  |
| Melissa             | Noble     | missyrnoble@gmail.com                           |                                                  | LaSalle Council   Algonquian   Troop GT 3247 (Unit Leader)                                                      |  |
| Matthew             | Guard     | Hotwheelntoys@aol.com                           |                                                  | LaSalle Council   Algonquian   Pack 222 (Unit Leader)                                                           |  |
| John                | Callan    | jcallan@roberthenrycorp.com                     |                                                  | LaSalle Council   Algonquian   Troop 111 (Unit Leader)                                                          |  |
| Cindi               | Clawson   | cclaws44@gmail.co Click on Import Scouts above. |                                                  | LaSalle Council   Algonquian   Pack 505 (Unit Leader)                                                           |  |
| Ashlynn             | Arnold    | arackley3.1@gmail.com                           |                                                  | LaSalle Council   Algonquian   Pack 109 (Unit Leader)                                                           |  |
| Kimberlee           | Bers      | br34kim@aol.com                                 | NOTE: Cooute must have a                         | LaSalle Council   Algonquian   Troop 173 (Unit Leader)                                                          |  |
| Dawn                | Roth      | theroths@jeffroth.net                           | NOTE: Scouts must have a UNIQUE email address to | LaSalle Council   Algonquian   Troop 584 (Unit Leader)                                                          |  |
| Thomas              | Hodges    | thodges@sbcsc.k12.in.us                         | access the system.                               | LaSalle Council   Algonquian   Pack 201 (Unit Leader)                                                           |  |
| Russell             | Adams     | chefrka@gmail.com                               | decess the system                                | LaSalle Council   Algonquian   Troop 325 (Unit Leader)                                                          |  |
| Ralph               | Robertson | robertsonralph2@gmail.com                       |                                                  | LaSalle Council   Algonquian   Pack 254 (Unit Leader)<br>LaSalle Council   Algonquian   Troop 247 (Unit Leader) |  |
| Elizabeth           | Brown     | iufamily2001@gmail.com                          |                                                  | LaSalle Council   Algonquian   Pack 453 (Unit Leader)                                                           |  |
| Alan                | Sellers   | asellers@clayfd.com                             |                                                  | LaSalle Council   Algonquian   Troop 444 (Unit Leader)                                                          |  |
| matt                | guard     | hotwheelsntoys@aol.com                          |                                                  | LaSalle Council   Algonquian   Crew 4031 (Unit Leader)                                                          |  |
| Holly               | Bailey    | Holly6601@yahoo.com                             |                                                  | LaSalle Council   Algonquian   Pack 522 (Unit Leader)                                                           |  |