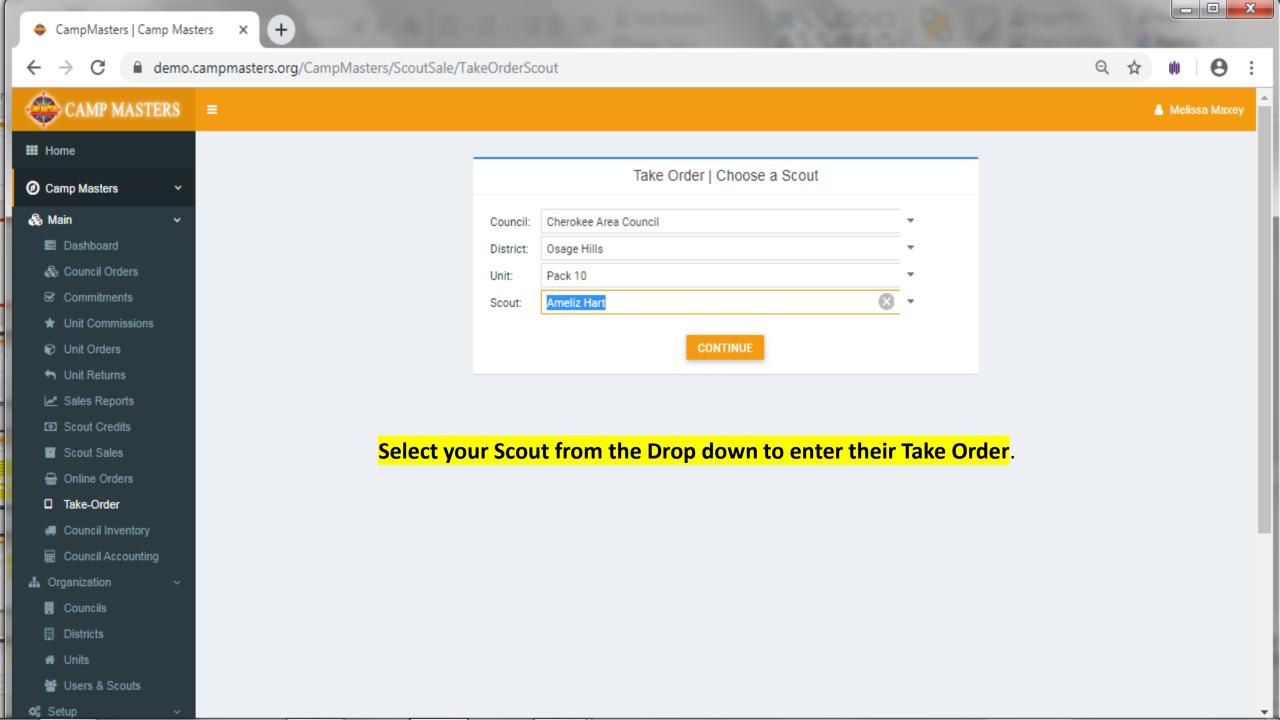

#### UNIT LEADER DASHBOARD/HOME PAGE BELOW.

FOR SCOUTS AND SCOUTING FAMILIES TO SELLONLINE AND ENTERING SCOUT TAKE ORDERS, REFERENCE

"CM SYSTEM GUIDE #5 - SCOUTS 2019"

BOTH GUIDES WILL BE AVAILABLE ON THE CAMP MASTERS WEBSITE - www.campmasters.org "HOW TO ORDER POPCORN"