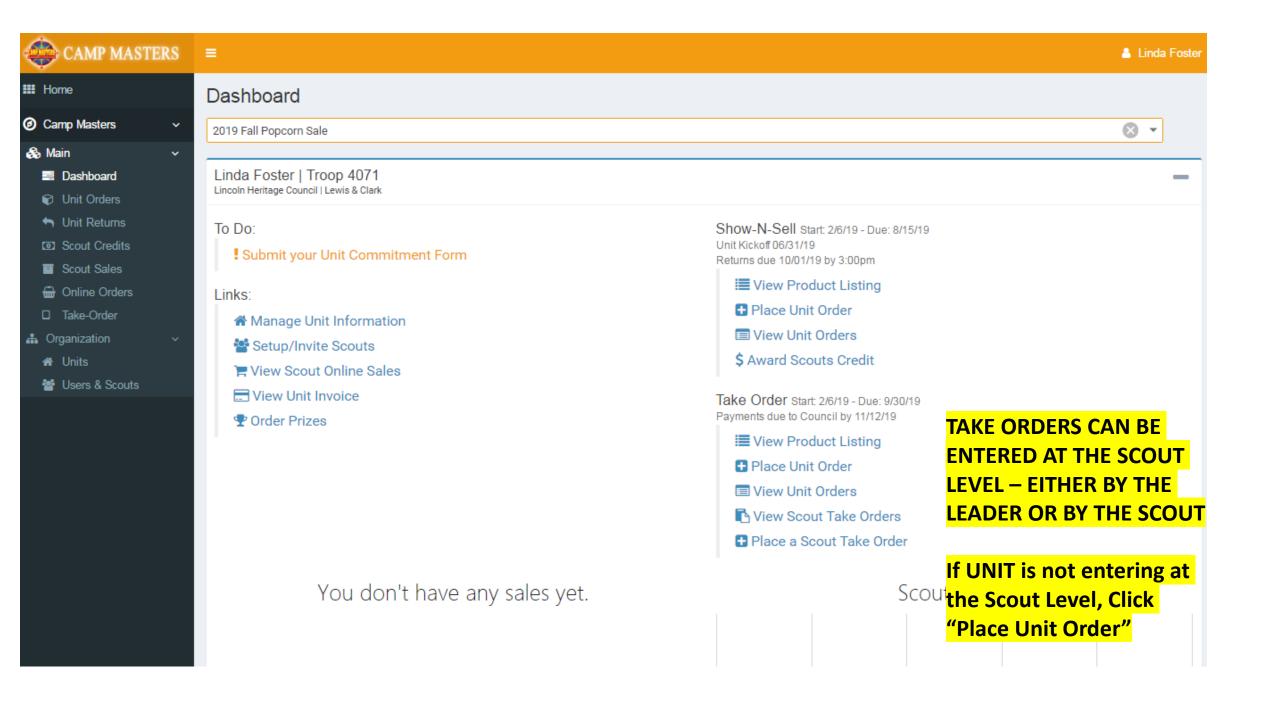

#### UNIT LEADER DASHBOARD/HOME PAGE BELOW.

FOR SCOUTS AND SCOUTING FAMILIES TO SELLONLINE AND ENTERING SCOUT TAKE ORDERS, REFERENCE

"CM SYSTEM GUIDE #5 - SCOUTS 2019"

BOTH GUIDES WILL BE AVAILABLE ON THE CAMP MASTERS WEBSITE - www.campmasters.org "HOW TO ORDER POPCORN"