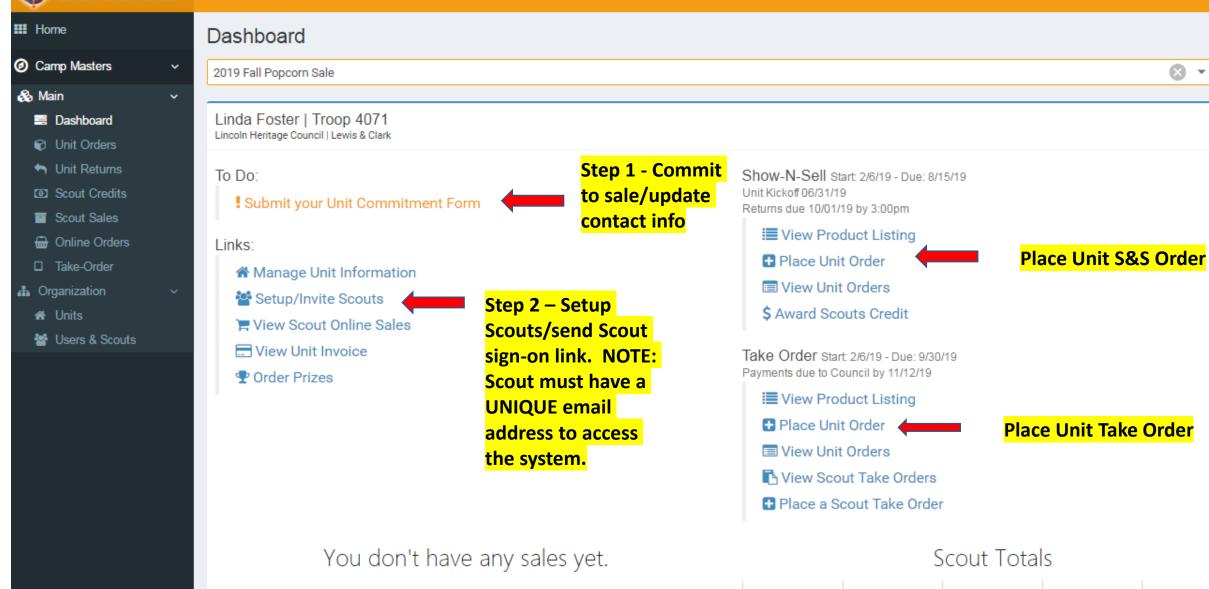

#### UNIT LEADER DASHBOARD/HOME PAGE BELOW.

FOR SCOUTS AND SCOUTING FAMILIES TO SELLONLINE AND ENTERING SCOUT TAKE ORDERS, REFERENCE

"CM SYSTEM GUIDE #5 - SCOUTS 2019"

BOTH GUIDES WILL BE AVAILABLE ON THE CAMP MASTERS WEBSITE - www.campmasters.org "HOW TO ORDER POPCORN"