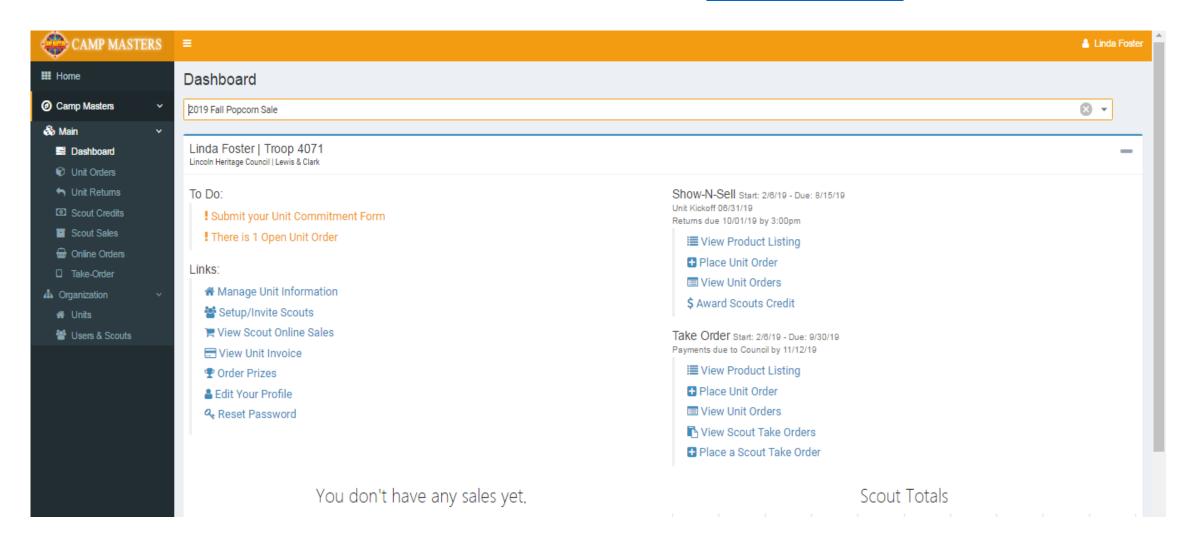

#### UNIT LEADER DASHBOARD/HOME PAGE BELOW.

FOR SCOUTS AND SCOUTING FAMILIES TO SELLONLINE AND ENTERING SCOUT TAKE ORDERS, REFERENCE

"CM SYSTEM GUIDE #5 - SCOUTS 2019"

BOTH GUIDES WILL BE AVAILABLE ON THE CAMP MASTERS WEBSITE - www.campmasters.org "HOW TO ORDER POPCORN"