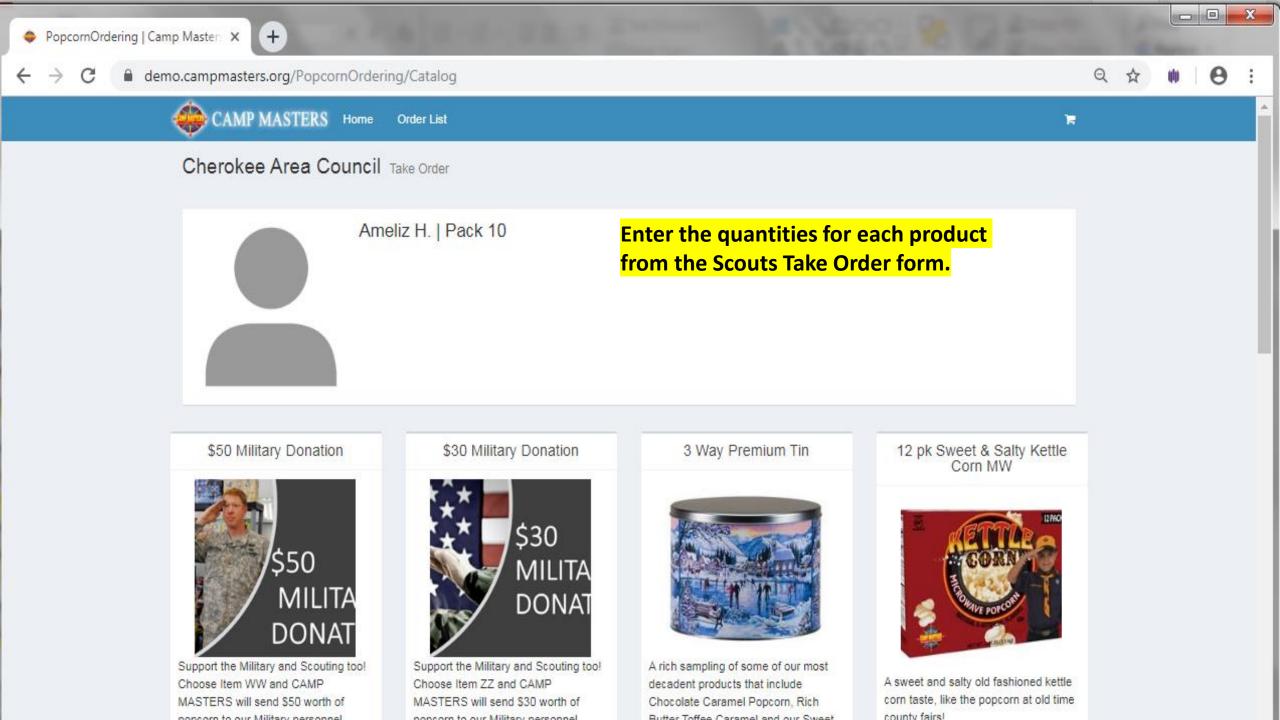

#### UNIT LEADER DASHBOARD/HOME PAGE BELOW.

FOR SCOUTS AND SCOUTING FAMILIES TO SELLONLINE AND ENTERING SCOUT TAKE ORDERS, REFERENCE

"CM SYSTEM GUIDE #5 - SCOUTS 2019"

BOTH GUIDES WILL BE AVAILABLE ON THE CAMP MASTERS WEBSITE - www.campmasters.org "HOW TO ORDER POPCORN"