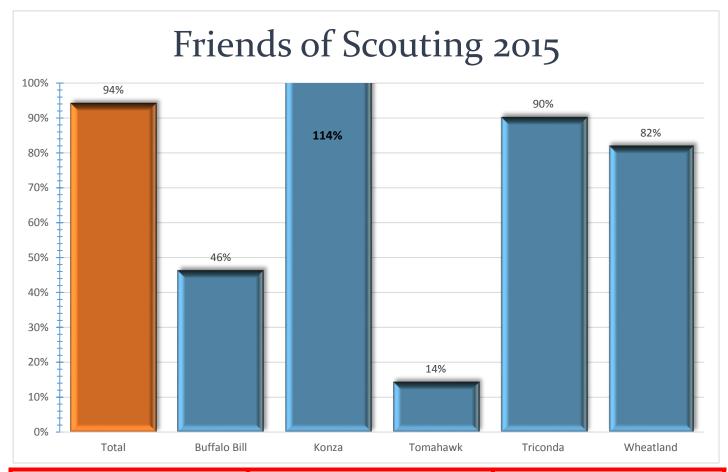

10/9/2015

| Goal:        | \$215,000 |                   |    |                  | Current: \$202,746 |              |    | ,746    | To Go:             | (\$12,254)  |                 |                            |
|--------------|-----------|-------------------|----|------------------|--------------------|--------------|----|---------|--------------------|-------------|-----------------|----------------------------|
| District     |           | mmunity<br>Actual |    | 'amily<br>Actual | Tot                | al \$ Raised |    | Goal    | Percent of<br>Goal | Total Cards | Cards<br>Worked | Percent<br>Cards<br>Worked |
| Buffalo Bill | \$        | 3,695             | \$ | 20               | \$                 | 3,715        | \$ | 8,000   | 46.44%             | 291         | 32              | 11.00%                     |
| Konza        | \$        | 76,229            | \$ | 18,959           | \$                 | 95,188       | \$ | 83,000  | 114.68%            | 996         | 196             | 19.68%                     |
| Tomahawk     | \$        | 1,119             | \$ | 40               | \$                 | 1,159        | \$ | 8,000   | 14.49%             | 510         | 28              | 5.49%                      |
| Triconda     | \$        | 69,580            | \$ | 12,584           | \$                 | 82,164       | \$ | 91,000  | 90.29%             | 2119        | 254             | 11.99%                     |
| Wheatland    | \$        | 14,880            | \$ | 5,640            | \$                 | 20,520       | \$ | 25,000  | 82.08%             | 1628        | 128             | 7.86%                      |
|              |           |                   |    |                  |                    |              |    |         |                    |             |                 |                            |
| Totals       | \$        | 165,503           | \$ | 37,243           | \$                 | 202,746      | \$ | 215,000 | 94.30%             |             |                 |                            |