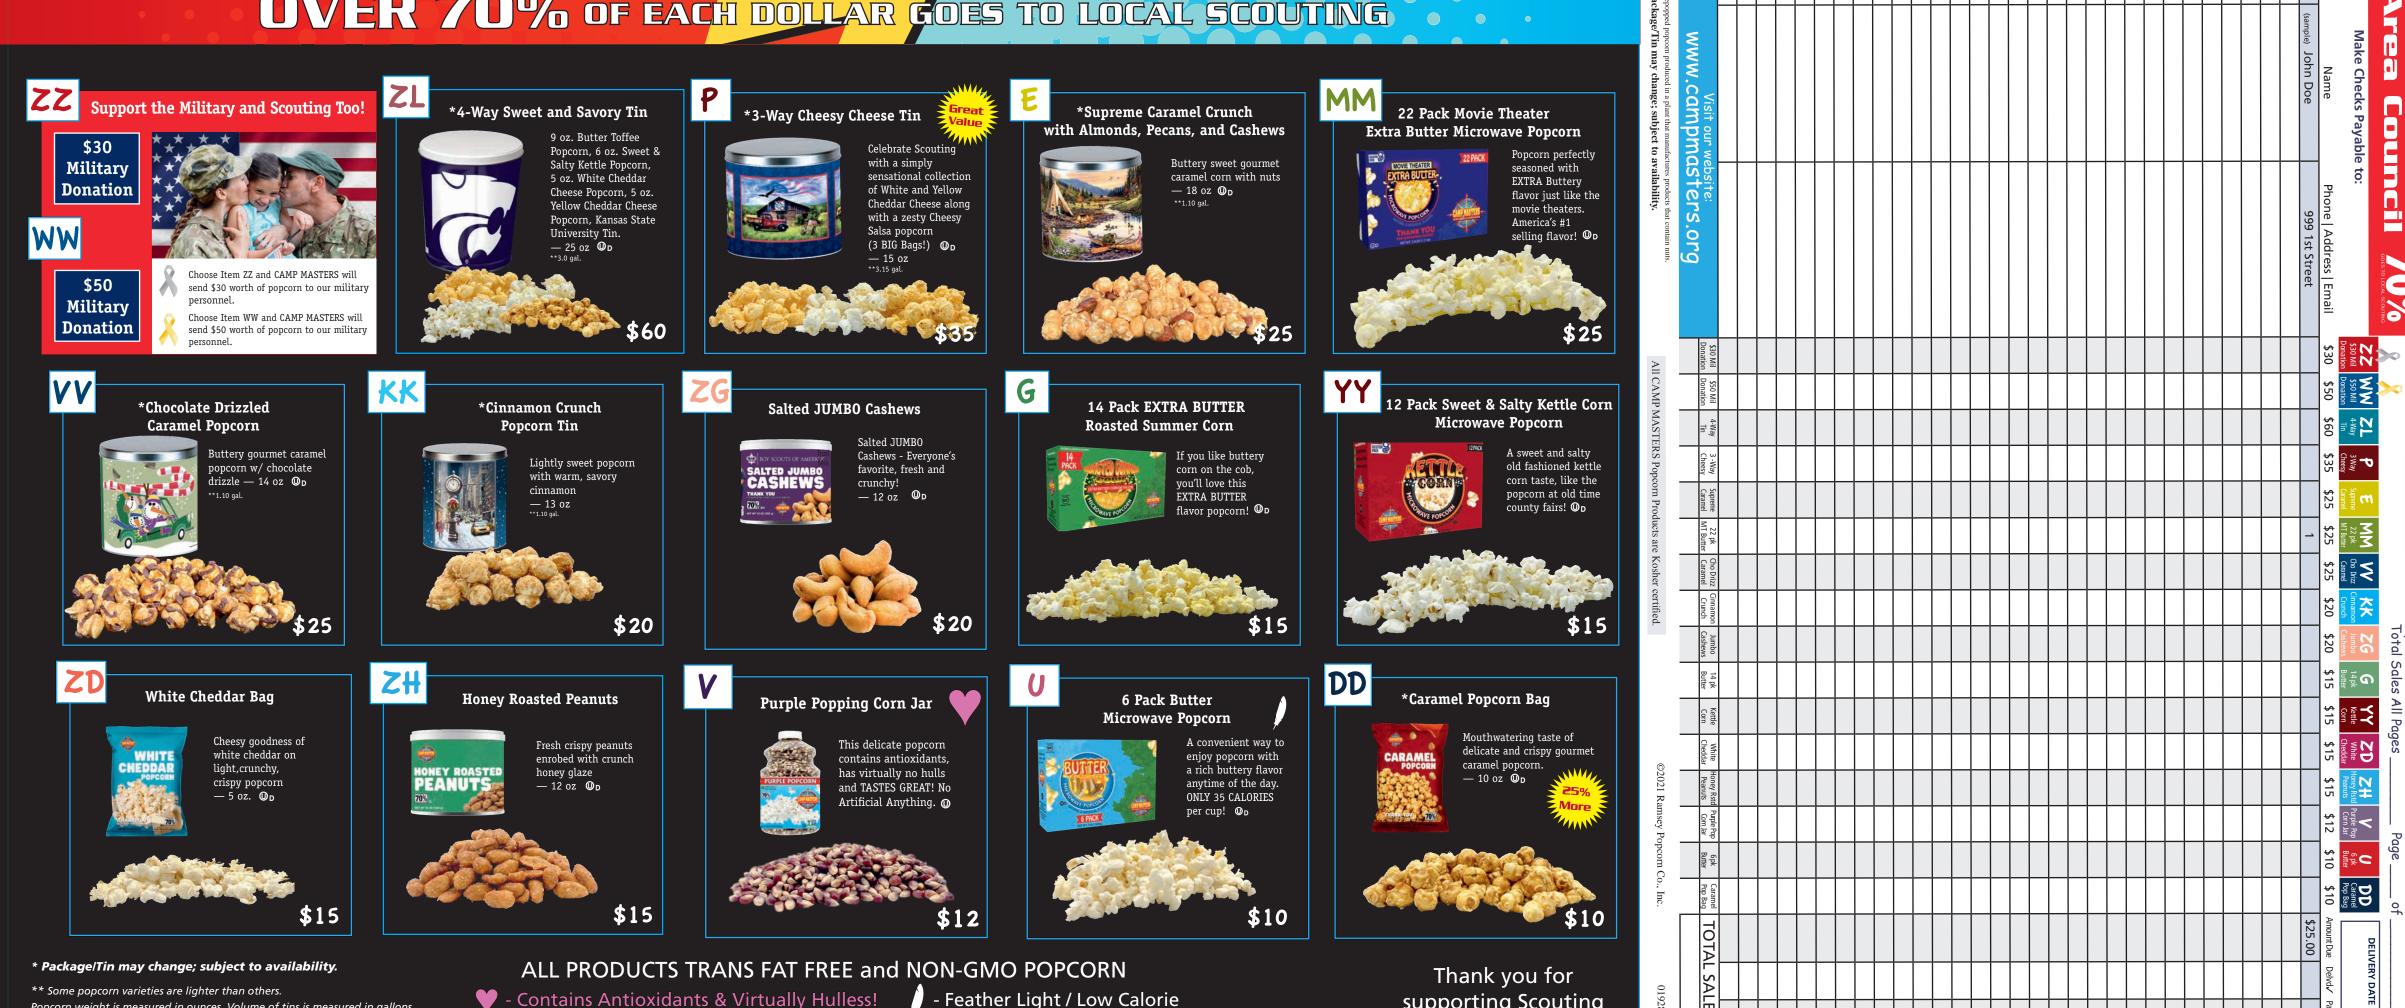

# OVER 70% OF EACH DOLLAR GOES TO LOCAL SCOUTING

Popcorn weight is measured in ounces. Volume of tins is measured in gallons.

supporting Scouting